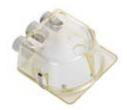

# Vertex™ Casting Flask Using in combination with Vertex™ Castagel clear it is easy to control the whole process due to the transparency of the flask and the gel.

Vertex™ Castasil 21
Is a pour type of silicone meant for duplication of models.