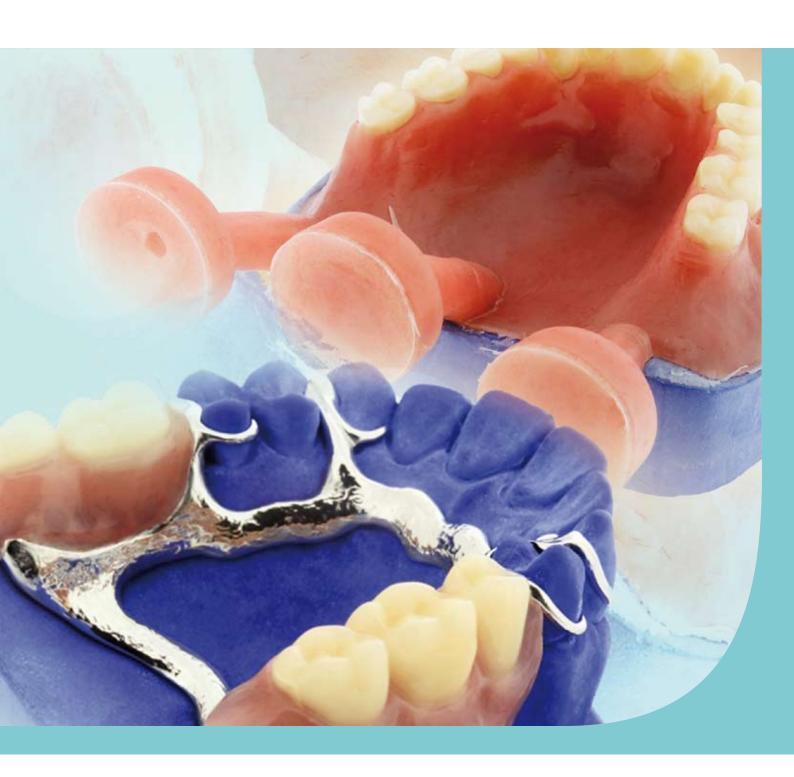

# Vertex™ Casting Flask Using in combination with Vertex™ Castagel clear it is easy to control the whole process due to the transparency of the flask and the gel.

Vertex™ Castasil 21
Is a pour type of silicone meant for duplication of models.

Vertex™ Castagel
Can be used in
combination with Vertex™
Castavaria or Vertex™
Castapress to produce
effective a full or partial
denture.

Vertex™ Pouring cups
With the mixing cups for
powder and liquid, it is
possible to work with the
correct mixing ratio's easier.
Available in 100ml, 250ml
and 500ml.