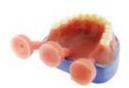

#### Cold-Curing for full & partial denture acrylics indications:

- Full and partial dentures
- Finishing of framework
- Repair, relining and rebasing of dentures
- Extensions to dentures

#### Vertex™ Castavaria

Vertex™ Castavaria is a multifunctional self polymerizing acrylic which is perfectly useable as a pouring, relining, rebasing and as a repair acrylic. The advantages of this acrylic are: minimized shrinkage, colour stable in the long run, stable polymerisation cycle with a perfect end result and the acrylic is long pourable. Besides Vertex™ Castavaria is modelable for a long period of time.

#### **Vertex™ Castapress**

Vertex™ Castapress is a self polymerizing pouring/casting type denture base material also suitable for repair, relining, rebasing and extensions of partial dentures. The colour stability of the material is excellent because of the use of an unique accelerator system. Also available in Castapress Crystal Clear.