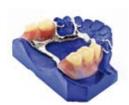

#### Cold-Curing for full & partial denture acrylics indications:

- Full and partial dentures
- Finishing of framework
- Repair, relining and rebasing of dentures
- Extensions to dentures

#### Vertex™ Castavaria

Vertex™ Castavaria is a multifunctional self polymerizing acrylic which is perfectly useable as a pouring, relining, rebasing and as a repair acrylic. The advantages of this acrylic are: minimized shrinkage, colour stable in the long run, stable polymerisation cycle with a perfect end result and the acrylic is long pourable. Besides Vertex™ Castavaria is modelable for a long period of time.

#### **Vertex™ Castapress**

Vertex™ Castapress is a self polymerizing pouring/casting type denture base material also suitable for repair, relining, rebasing and extensions of partial dentures. The colour stability of the material is excellent because of the use of an unique accelerator system. Also available in Castapress Crystal Clear.