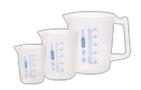

Vertex™ Castagel
Can be used in
combination with Vertex™
Castavaria or Vertex™
Castapress to produce
effective a full or partial
denture.

Vertex™ Pouring cups
With the mixing cups for
powder and liquid, it is
possible to work with the
correct mixing ratio's easier.
Available in 100ml, 250ml
and 500ml.