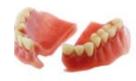

#### Cold-Curing for full & partial denture acrylics indications:

- Full and partial dentures
- Finishing of framework
- Repair, relining and rebasing of dentures
- Extensions to dentures

#### Vertex™ Castavaria

Vertex™ Castavaria is a multifunctional self polymerizing acrylic which is perfectly useable as a pouring, relining, rebasing and as a repair acrylic. The advantages of this acrylic are: minimized shrinkage, colour stable in the long run, stable polymerisation cycle with a perfect end result and the acrylic is long pourable. Besides Vertex™ Castavaria is modelable for a long period of time.

#### **Vertex™ Castapress**

Vertex™ Castapress is a self polymerizing pouring/casting type denture base material also suitable for repair, relining, rebasing and extensions of partial dentures. The colour stability of the material is excellent because of the use of an unique accelerator system. Also available in Castapress Crystal Clear.